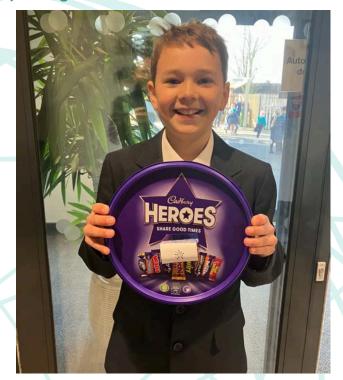

Here's a very happy Henry Myhill who was one of the Quiz & Riddle winners last week! Go to page 10 if you want a chance of joining him!

Congratulations to Year 6 who raised a whopping £243.35 at their cake sale!