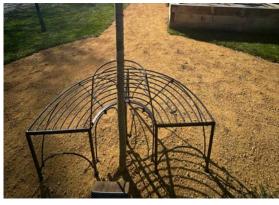

### Friends of Wymondham College Prep School

**\*Grow Garden Update \*** 

The tree bench was also installed and

We are thrilled to say that the IBC arrived looks great!

and was installed this week!

A big thank you to **Julian Campbell** who donated the IBC! This incredibly generous gift will ensure the school's garden will thrive for decades to come.