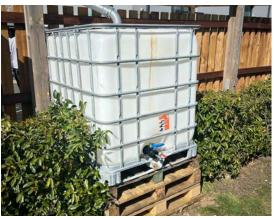

### Friends of Wymondham College Prep School

**\*Grow Garden Update \*** 

The tree bench was also installed and

We are thrilled to say that the IBC arrived looks great!

and was installed this week!

A big thank you to **Julian Campbell** who donated the IBC! This incredibly generous gift will ensure the school's garden will thrive for decades to come.