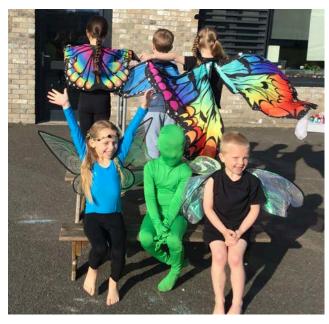

#### Our week

The highlight of the final week of the Spring Term was the KS1 Production! A huge thank you to all of you - the parents - for helping with the costumes. The children looked incredible. Like many things we, simply couldn't do so many things without your support. The confidence with which the children trod the boards and the way they projected their voices to the back of the Hall was so impressive. A huge thank to the KS1 staff team - particularly Miss. Rix. The children absolutely loved performing in front of such a large parent audience.

### Year 1 Otters & Seals

This week we have rounded off our Great Explorers topic by learning about Neil Armstrong. Ask your child if they sing you the Neil Armstrong song... you might learn some facts you didn't already know! In English we have learned about suffixes (-ing, ed, -er) and how to use exclamation marks. We completed some activities to practise using these things. In Science, we used our observation skills to identify the parts of the sunflower plants we have been carefully growing over the past few weeks. Do send us some photos of how tall these grow in your own gardens now the children have taken them home - we would love to see! We are sure, that like us, you were super impressed with all of the children's amazing efforts in our KS1 production of Billy No Buzz. We are so proud of each and every child and the confidence they showed when performing to a large audience. A huge thank you goes to our wonderful Year 1 grown ups for providing all the beautiful butterfly and dragonfly costumes - we are so grateful for your support. Have a happy Easter break!