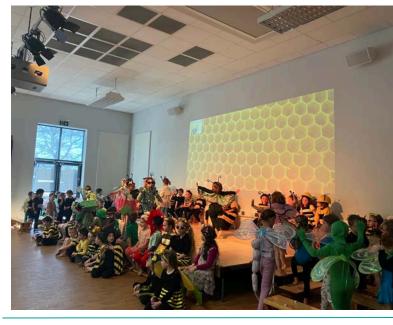

#### Our week

The highlight of the final week of the Spring Term was the KS1 Production! A huge thank you to all of you - the parents - for helping with the costumes. The children looked incredible. Like many things we, simply couldn't do so many things without your support. The confidence with which the children trod the boards and the way they projected their voices to the back of the Hall was so impressive. A huge thank to the KS1 staff team - particularly Miss. Rix. The children absolutely loved performing in front of such a large parent audience.

### Year 1 Otters & Seals

This week we have rounded off our Great Explorers topic by learning about Neil Armstrong. Ask your child if they sing you the Neil Armstrong song... you might learn some facts you didn't already know! In English we have learned about suffixes (-ing, ed, -er) and how to use exclamation marks. We completed some activities to practise using these things. In Science, we used our observation skills to identify the parts of the sunflower plants we have been carefully growing over the past few weeks. Do send us some photos of how tall these grow in your own gardens now the children have taken them home - we would love to see! We are sure, that like us, you were super impressed with all of the children's amazing efforts in our KS1 production of Billy No Buzz. We are so proud of each and every child and the confidence they showed when performing to a large audience. A huge thank you goes to our wonderful Year 1 grown ups for providing all the beautiful butterfly and dragonfly costumes - we are so grateful for your support. Have a happy Easter break!