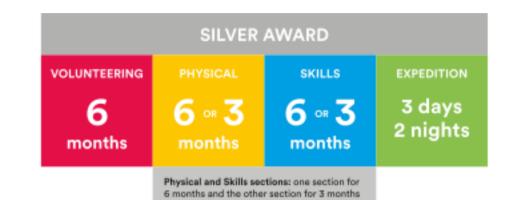

## What is involved?

If you didn't do BRONZE, you must do a further 6 months in either the Volunteering or the longer of the Physical or Skills sections.

If you didn't do SILVER, you must do a further 6 months in either the Volunteering or the longer of the Physical or Skills sections.