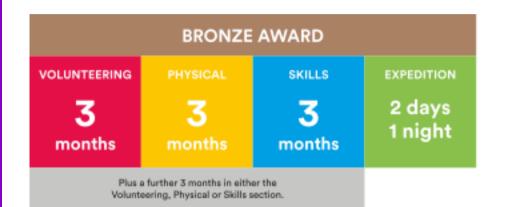

## What is involved?

If you didn't do BRONZE, you must do a further 6 months in either the Volunteering or the longer of the Physical or Skills sections.

If you didn't do SILVER, you must do a further 6 months in either the Volunteering or the longer of the Physical or Skills sections.