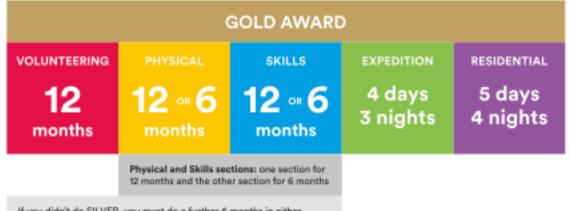

## What is involved?

If you didn't do BRONZE, you must do a further 6 months in either the Volunteering or the longer of the Physical or Skills sections.

If you didn't do SILVER, you must do a further 6 months in either the Volunteering or the longer of the Physical or Skills sections.